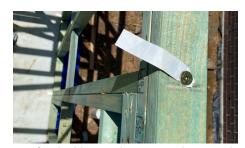

## Alternative tiedown solution removing cyclone rods, straps & ties

| PRODUCT<br>CODE | WALL PLATE UPLIFT (kN) |      |          |          |
|-----------------|------------------------|------|----------|----------|
|                 | 35mm                   | 45mm | 2 x 35mm | 2 x 45mm |
| 2 x WM8135PS    | 14                     | 12.8 | 9.1      | 6.4      |
| 2 x WM8175PS    | 14                     | 14   | 14       | 12.6     |

| PRODUCT CODE | DOUBLE WALL PLATES UPLIFT (kN) |          |  |  |
|--------------|--------------------------------|----------|--|--|
|              | 2 x 35mm                       | 2 x 45mm |  |  |
| WM8135PS     | 5.1                            | 3.5      |  |  |
| WM8175PS     | 7.9                            | 6.7      |  |  |
| PRODUCT CODE | SINGLE WALL PLATES UPLIFT (kN) |          |  |  |
|              | 35mm                           | 45mm     |  |  |
| WM8135PS     | 7.9                            | 7.1      |  |  |