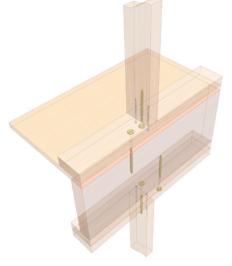

## FASTFIX™ FRAMING SCREWS APPLICATIONS

Top plates to jamb stud connections

Single plate to beam connections