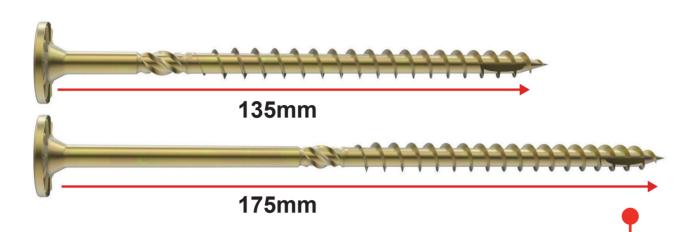

## FAST FIX FRAMING SCREWS

A safer, stronger, faster solution for stick build and prefab construction, providing a secure stud to wall plate and plate to lintel/beam connection

- WM8135PS (135mm) for single top plate tie down WM8175PS (175mm) for double top plates tie down
- All screws are head stamped to ensure quality and instant identification
- Installed in a controlled manufacturing environment and designed with engineering software, making certification a breeze
- Waterproof tag attached to the top and bottom plate to help certifiers clearly identify the screw type and location