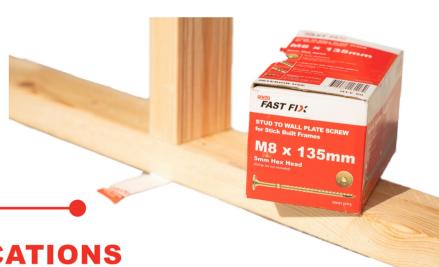

## FAST FIX FRAMING SCREWS

A safer, stronger, faster solution for stick build and prefab construction, providing a secure stud to wall plate and plate to lintel/beam connection

- WM8135PS (135mm) for single top plate tie down WM8175PS (175mm) for double top plates tie down
- All screws are head stamped to ensure quality and instant identification
- Installed in a controlled manufacturing environment and designed with engineering software, making certification a breeze
- Waterproof tag attached to the top and bottom plate to help certifiers clearly identify the screw type and location