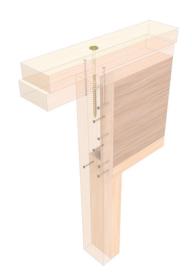

## FASTFIX™ FRAMING SCREWS APPLICATIONS

Top plates to jamb stud connections

Single plate to beam connections